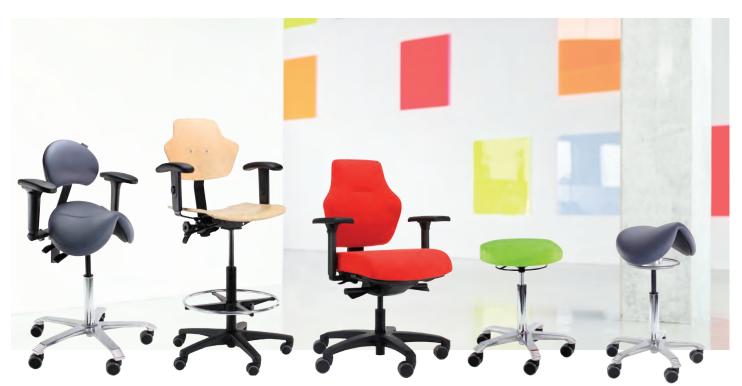

# A selection from our models

# the laboratory

Score At Work

Bicolor L\*

Score At Work PU L\*

Score At Work PU\*

Seat and back come in different sizes

\*The entire Score At Work line is modular and multi-purpose.

Spirit 1502 Beech

## the office and waiting room

Score At Work

Rlend\*

Score At Work Bicolor\*

MaXXLine waiting room chair

Footrest Pro 959

# **Score for** the laboratory

\*The entire Score At Work line is modular and multi-purpose. Seat and back come in different sizes.

# **Score for** office

"Tailor-made for me, this wonderfully comfortable chair" Mary West

various chemical substances. or PUR SP.

Score At Work Blend\* Comfortable luxurious fabric.

Score At Work Bicolor In trendy bicolour fabric.