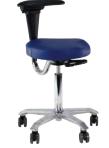

### the treatment room

special

Medical swing support

Medical 6305 (Nurse) with revolving armrest

Medical 6331 with ergonomically shaped seat (recessed edge)

Jumper saddle chair with backrest

with balance mechanism

### "Be manoeuvrable and at the same time be able to work as stable as possible" Anna Fisher

your thighs

The comfortable

stool with gaps for shaped seat.

With ergonomically Stool with rotatable armrest and comfortable ergonomically shaped seat.