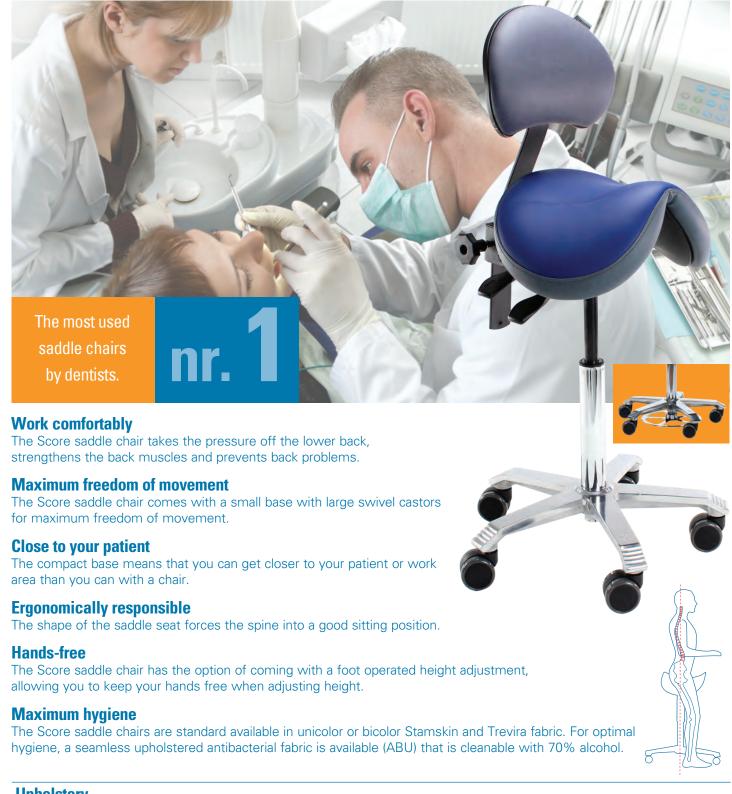

# The saddle chair sits well and stands strong

### Upholsterv

Available in Stamskin (medical PVC), ABU (medical PVC, disinfectable with 70% alcohol), Trevira (fabric) and Leatherette (PVC black).