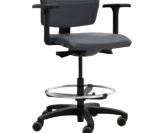

# **Score for** the treatment room

### "Be manoeuvrable and at the same time be able to work as stable as possible" Anna Fisher

your thighs

The comfortable

stool with gaps for shaped seat.

With ergonomically Stool with rotatable armrest and comfortable ergonomically shaped seat.