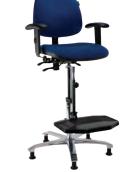

# **Score for** the treatment room

### "Be manoeuvrable and at the same time be able to work as stable as possible" Anna Fisher

your thighs

The comfortable

stool with gaps for shaped seat.

With ergonomically Stool with rotatable armrest and comfortable ergonomically shaped seat.