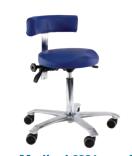

### the treatment room

special

Medical swing support

Medical 6305 (Nurse) with revolving armrest

Medical 6331 with ergonomically shaped seat (recessed edge)

Jumper saddle chair with backrest

with balance mechanism

### "Be manoeuvrable and at the same time be able to work as stable as possible" Anna Fisher

your thighs

The comfortable

stool with gaps for shaped seat.

With ergonomically Stool with rotatable armrest and comfortable ergonomically shaped seat.