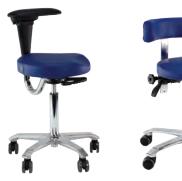

# **Score for** the treatment room

### "Be manoeuvrable and at the same time be able to work as stable as possible" Anna Fisher

your thighs

The comfortable

stool with gaps for shaped seat.

With ergonomically Stool with rotatable armrest and comfortable ergonomically shaped seat.