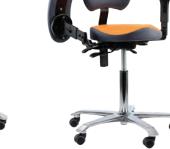

# **Score for** the treatment room

### "Be manoeuvrable and at the same time be able to work as stable as possible" Anna Fisher

your thighs

The comfortable

stool with gaps for shaped seat.

With ergonomically Stool with rotatable armrest and comfortable ergonomically shaped seat.