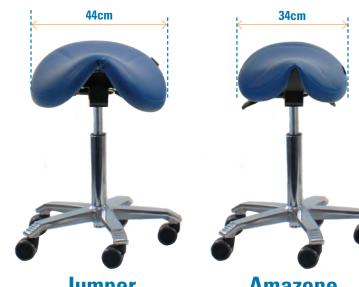

### Jumper wide seat

Amazone narrow seat

### Perfect fit: The only saddle chair with the option of a wide or narrow seat

The saddle chair has an anatomically shaped saddle that tilts the pelvis and creates a relaxed back posture.

Score's saddle chairs come in two different seat shapes: the Jumper for a wider seat and the Amazone for a narrower seat. For tailor-made solutions at your workplace.