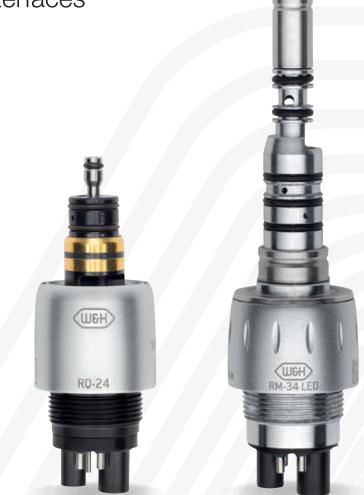

# W&H Roto Quick couplings

Light, flexible and sterilizable:

W&H Roto Quick couplings are versatile and suitable for use with transmission instruments with LED+, LED and halogen lights. 24 months warranty (except RQ-53 and RQ-54 with 12 months warranty).

# W&H RM-34 LED coupling for Multiflex<sup>®\*</sup> connection

Simple and uncompromising: The W&H RM-34 LED coupling is ready for use right away. This means: The coupling with LED can be used in addition to conventional halogen couplings without making the slightest changes to the dental unit. Long lifespan – 24 months warranty.