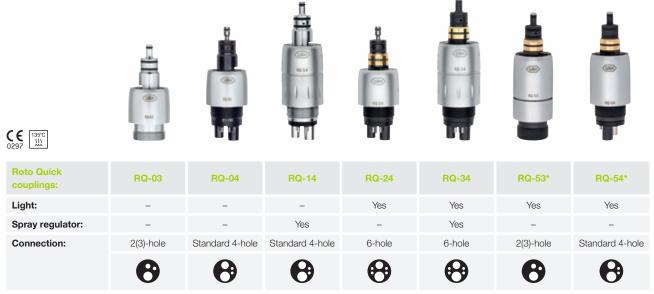

# W&H Roto Quick couplings

Light, flexible and sterilizable:

W&H Roto Quick couplings are versatile and suitable for use with transmission instruments with LED+, LED and halogen lights. 24 months warranty (except RQ-53 and RQ-54 with 12 months warranty).

\* with integrated light generator

**CE** 0297

| W&H coupling for Mu | Itiflex <sup>®*</sup> connection: |   |
|---------------------|-----------------------------------|---|
| Light:              | LED                               | 1 |
| Spray regulator:    | -                                 | 1 |
| Connection:         | 6-hole                            |   |
|                     | 8                                 |   |