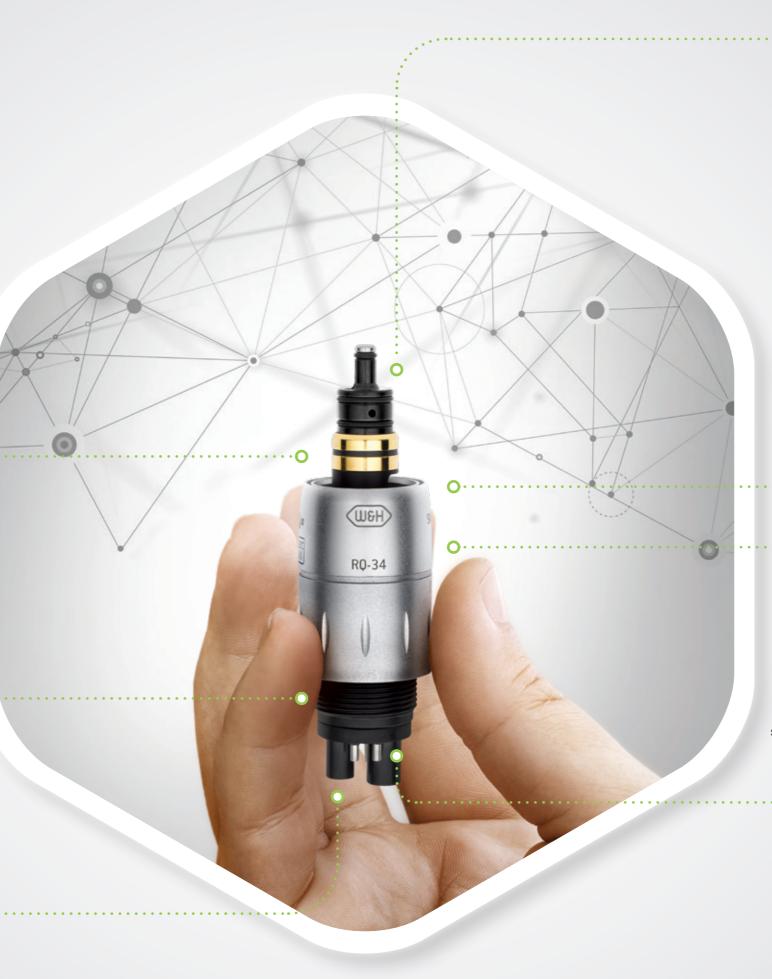

# **Versatile system interfaces**

The Roto Quick coupling is a connector that transfers the distribution of air, water, electricity and light between the supply hose of the dental unit and air drive.

Versatile

# W&H Roto Quick couplings

Light, flexible and sterilizable:

W&H Roto Quick couplings are versatile and suitable for use with transmission instruments with LED+, LED and halogen lights. 24 months warranty (except RQ-53 and RQ-54 with 12 months warranty).