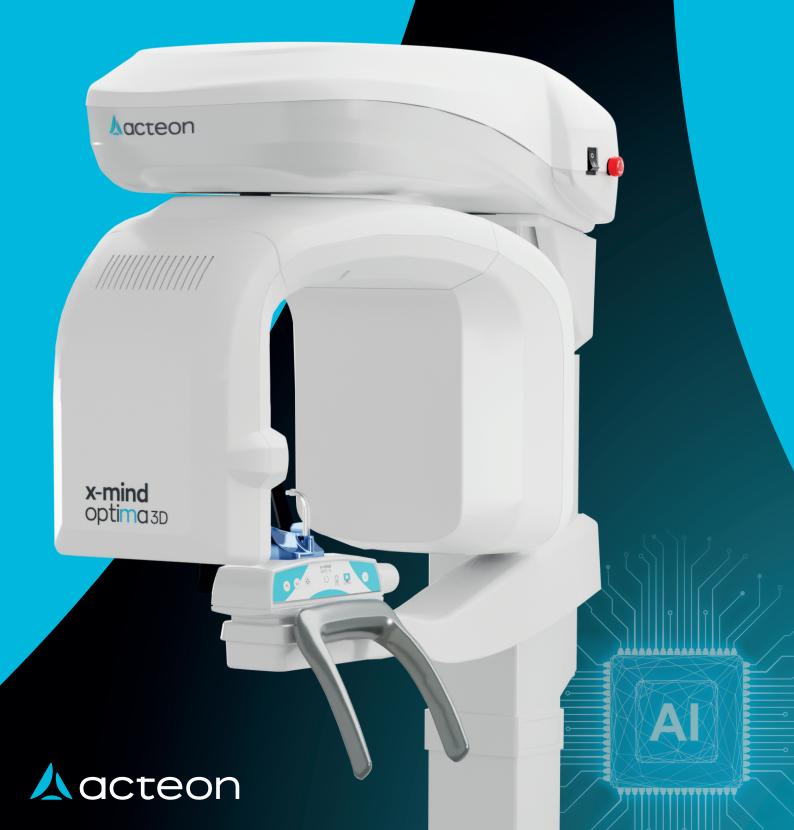

## X-MIND® optima 3D

The Smartest, The Smallest, The Ultimate

acteon

x-mind

optimazo

2

## The Smartest, The Smallest, The Ultimate.

In today's rapidly evolving field of dentistry, the integration of CBCT and Artificial Intelligence is transforming patient care, enabling dental professionals to make more accurate diagnoses and perform safer procedures.

Embracing this cutting-edge integration is not only elevating the standard of care but also optimizing efficiency and patient communication in modern dental practices.

X-MIND® optima 3D represents the perfect combination of advanced hardware technology, enclosed in a lightweight and compact design and next-generation software, RealGuide<sup>™</sup> 5.4, bringing the benefits of Artificial Intelligence into every step of patient care, from a precise diagnosis to more effective treatments and patient communication.