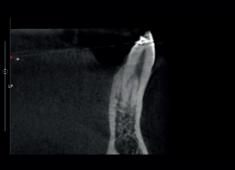

#### 5x5 cm FOV

 Improves the detection of root canals, particularly in case of abnormal root canal shapes