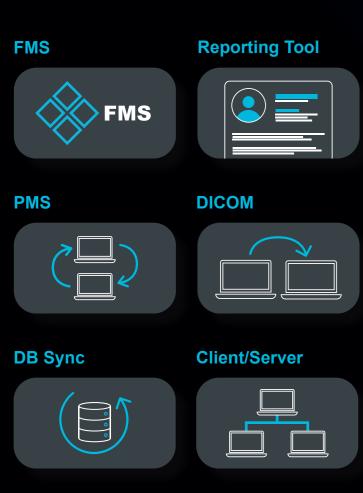

AIS 5.4 sets a new standard in dental practice management with its seamless integration capabilities. Thanks to an optimized client-server architecture, it ensures smooth connectivity and efficient data management across devices, delivering an unparalleled user experience with a more intuitive and user-friendly interface than ever before.