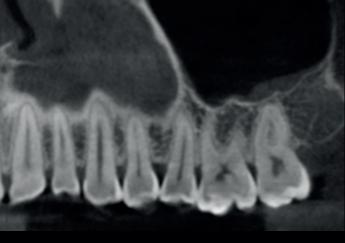

#### 8.5x9 cm FOV

 Useful for complex implant surgery as well as left or right TMJ diagnosis

#### 12x10 cm FOV

 Suitable for most oral surgery cases including multiple implant surgery