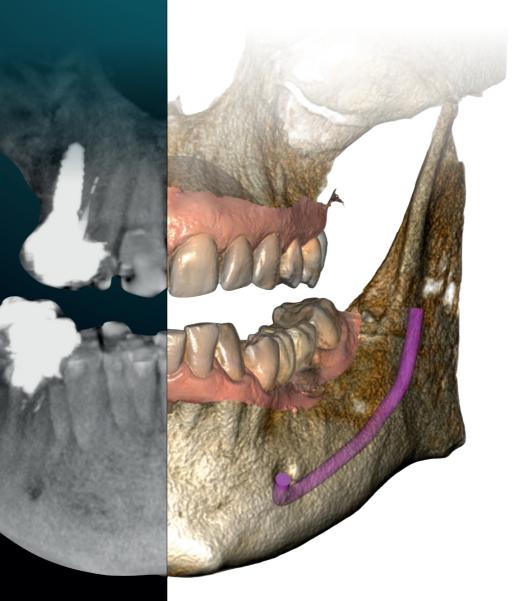

Full mouth panoramic evaluation

Al-reconstructed maxillary CPR

Implant positioing in a crest with limited high

Detail of a canine with double radiculation

Wisdom tooth close to mandibular nerve