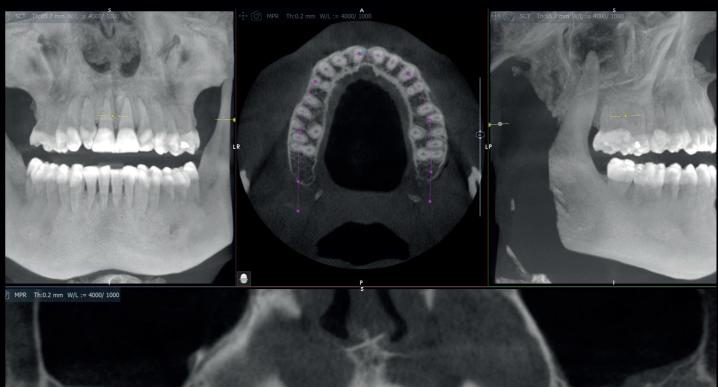

## Al that *RealGUIDE*<sup>™</sup> you.

Designed to drastically reduce complexity, the new AI-powered tools of RealGuide<sup>™</sup> 5.4 enable clinicians to **streamline their implant and restorative workflows**, providing a better communication with patients, build trust, and improve treatment acceptance rates.

RealGUIDE<sup>™</sup> is a medical device manufactured by 3DIEMME<sup>®</sup> srl. The availability of the product may vary depending on the status of the local registration.

The new AI-powered features integrated into **RealGuide™ 5.4** provide unparalleled support for specialists at every stage of the implant and restorative workflow. **By simplifying complex tasks and automating key processes**, the software streamlines the entire workflow, allowing faster and more accurate treatment planning.