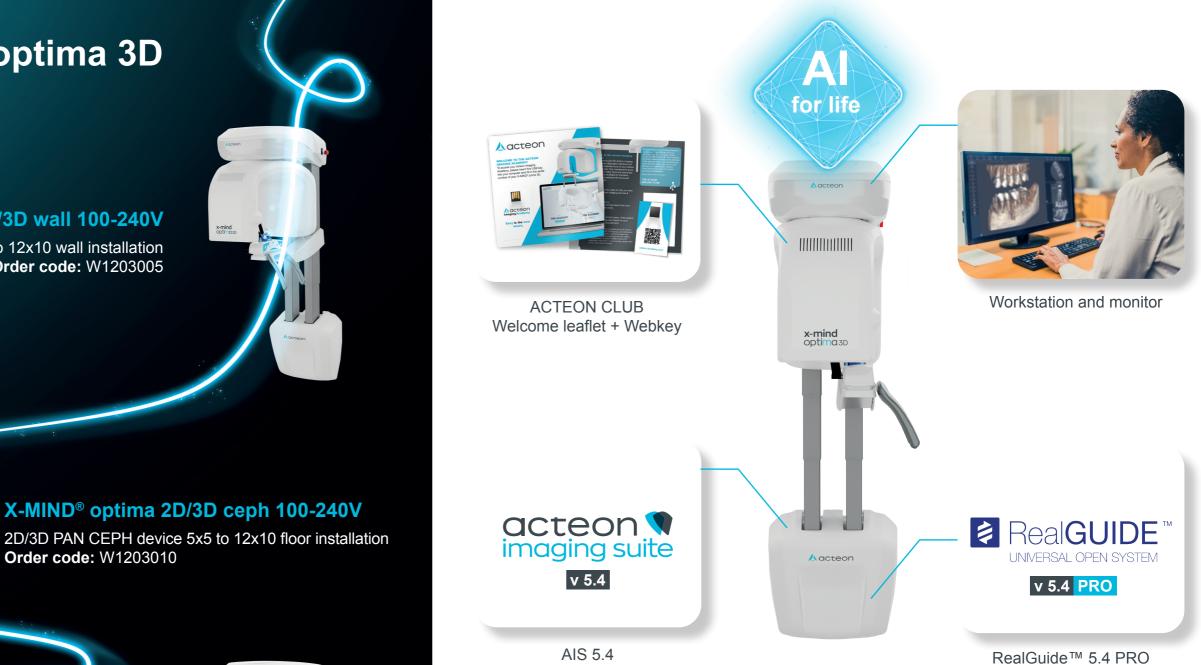

## The core of your dental clinic.

With X-MIND® optima 3D, **ACTEON Imaging Suite**'s software ecosystem reaches a significant new milestone thanks to the introduction of a **brand-new version**, improved in many aspects, foremost in usability and ease of use.

AIS 5.4 sets a new standard in dental practice management with its seamless integration capabilities. Thanks to an optimized client-server architecture, it ensures smooth connectivity and efficient data management across devices, delivering an unparalleled user experience with a more intuitive and user-friendly interface than ever before.

# RealGUIDE™ UNIVERSAL OPEN SYSTEM

## Al that *RealGUIDE*<sup>™</sup> you.

Designed to drastically reduce complexity, the new AI-powered tools of RealGuide<sup>™</sup> 5.4 enable clinicians to **streamline their implant and restorative workflows**, providing a better communication with patients, build trust, and improve treatment acceptance rates.

RealGUIDE<sup>™</sup> is a medical device manufactured by 3DIEMME<sup>®</sup> srl. The availability of the product may vary depending on the status of the local registration.

The new AI-powered features integrated into **RealGuide™ 5.4** provide unparalleled support for specialists at every stage of the implant and restorative workflow. **By simplifying complex tasks and automating key processes**, the software streamlines the entire workflow, allowing faster and more accurate treatment planning.