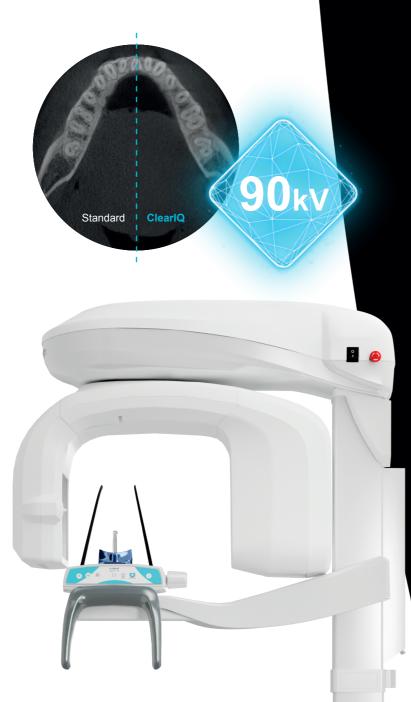

### **Exceptional clarity.**

At the heart of the X-MIND® optima 3D is **state-of-the-art detector technology**, which guarantees exceptional image clarity and outstanding anatomical coverage. **Its comprehensive range of Fields of View (FOV)**, from 5x5 to 17x12 cm ( $\emptyset \times H$ ), makes it suitable for a **wide range of dental procedures**, from general dentistry to orthodontics and maxillofacial surgery, while increasing tolerance for patient positioning and reducing the risk of marginal artifacts.

EXTRAORDINARY CLARITY Get the most out of quality with the brand-new ClearIQ filter

#### **OUSTANDING VERSATILITY**

From 5x5 to 17x12, a tailored solution for every clinical need

#### **TOP-LEVEL PERFORMANCE**

Enhanced image depth with the new kV output range 60-90