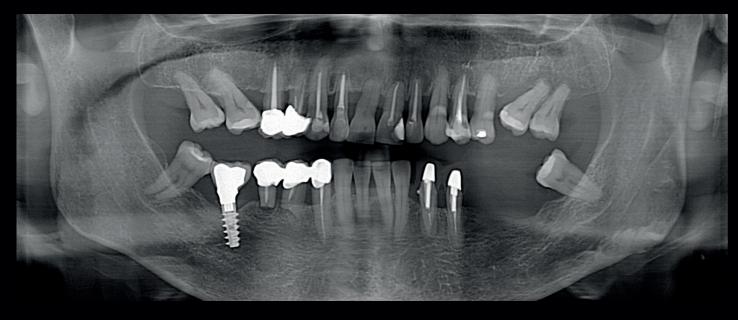

Full mouth panoramic evaluation

Al-reconstructed maxillary CPR

Implant positioing in a crest with limited high

Detail of a canine with double radiculation

Wisdom tooth close to mandibular nerve