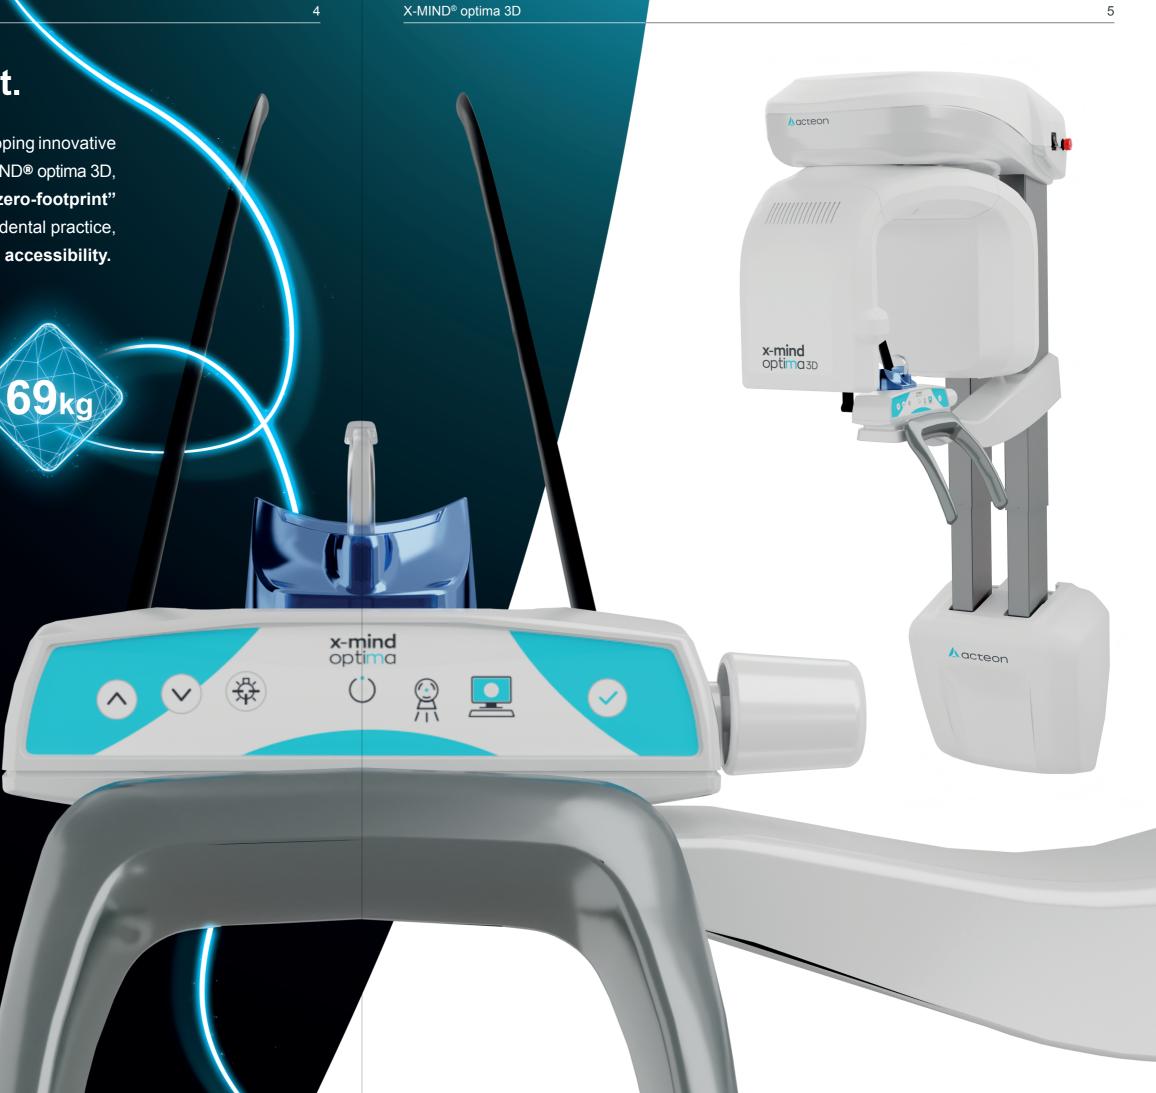

## **Exceptional lightweight.**

Perfectly in line with ACTEON's philosophy of developing innovative user-centric solutions tailored to individual needs, X-MIND® optima 3D, with its compact design and the innovative "zero-footprint" concept, ensures easy integration into almost any dental practice, minimizing space constraints while maximizing accessibility.

**MAXIMUM PATIENT COMFORT** Quick and easy acquisition workflow

**AUTOMATIC POSITIONERS RECOGNITION** Maximum accuracy

**ZERO FOOTPRINT** Maximum accessibility