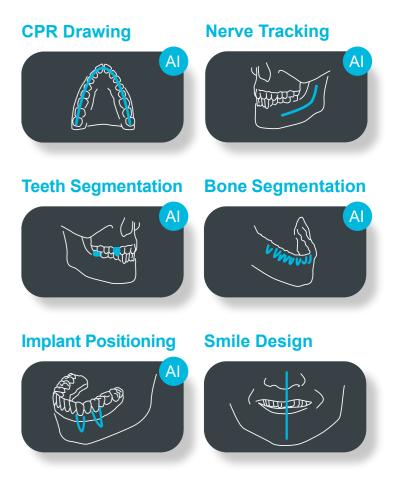

## Al that *RealGUIDE*<sup>™</sup> you.

Designed to drastically reduce complexity, the new AI-powered tools of RealGuide<sup>™</sup> 5.4 enable clinicians to **streamline their implant and restorative workflows**, providing a better communication with patients, build trust, and improve treatment acceptance rates.

RealGUIDE<sup>™</sup> is a medical device manufactured by 3DIEMME<sup>®</sup> srl. The availability of the product may vary depending on the status of the local registration.

The new AI-powered features integrated into **RealGuide™ 5.4** provide unparalleled support for specialists at every stage of the implant and restorative workflow. **By simplifying complex tasks and automating key processes**, the software streamlines the entire workflow, allowing faster and more accurate treatment planning.